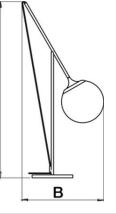

| 20                        |
|---------------------------|
| 40                        |
| 80<br>100<br>63 / 1000 lm |

Α

A cm 60 B cm 28

| Number of light sources |   |
|-------------------------|---|
| System power            | 9 |
| Volt                    | 2 |
| Light flux              | 1 |
| Energy class            | E |
| Light flux              | 1 |
| Energy class            | E |
| LED                     | L |