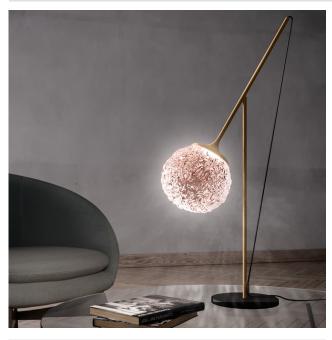

## Description

**Technical Data** 

Table lamp with a modern and minimal design. Ideal for lighting and furnishing a living room or bedroom. Painted aluminum structure, with crystal blown glass diffuser.