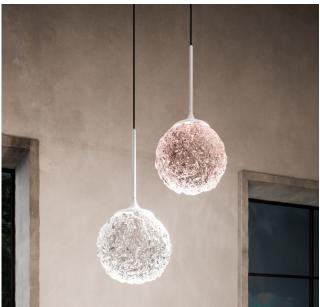

# Description

Suspension lamp with a modern and minimal design. Painted aluminum structure, with crystal blown glass diffuser.

### **Available Colors**

White Crystal

Satin Brass Pink

White Pink

Via Vittorio Veneto, 57 24041 BREMBATE (BG) - IT Tel. +39.035.801239 Fax +39.035.802989 italia@iconeluce.com export@iconeluce.com www.iconeluce.com While mantaining the basic characteristics of the product, the Manufacturer reserves the right to make modifications at any time and without any prior notice, with the sole aim of improving the quality of the product. The property, realization and reproduction of aesthetics, design and manufacturing characteristics, here illustrated, are reserved by law. Colours are merely indicative as they are subject to alterations in the printing process.