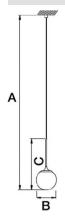

# **CRISTALGLOB S15**





# Description

Suspension lamp with a modern and minimal design. Painted aluminum structure, with crystal blown glass diffuser.

#### **Technical Data**

Number of light sources

System power

Volt

Light flux

Energy class

Light flux

Energy class

Light flux

Energy class

Light flux

Energy class

Light flux

L

Driver included. Dimmable Triac



## **Dimensions**



A cm | 150 B cm | 15 C cm | 40

### **Available Colors**







White Crystal



Satin Brass Pink



White Pink



Via Vittorio Veneto, 57 24041 BREMBATE (BG) - IT Tel. +39.035.801239 Fax +39.035.802989 italia@iconeluce.com export@iconeluce.com www.iconeluce.com While mantaining the basic characteristics of the product, the Manufacturer reserves the right to make modifications at any time and without any prior notice, with the sole aim of improving the quality of the product. The property, realization and reproduction of aesthetics, design and manufacturing characteristics, here illustrated, are reserved by law. Colours are merely indicative as they are subject to alterations in the printing process.