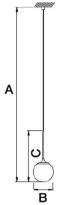

# **CRISTALGLOB S33**







## Description

Suspension lamp with a modern and minimal design. Painted aluminum structure, with crystal blown glass diffuser.

#### **Technical Data**

 Number of light sources
 1

 System power
 13 W

 Volt
 220-240 V

 Light flux
 2080 lm / 2700 K

 Energy class
 E / 2700 K

 Light flux
 2080 lm / 3000 K

 Energy class
 E / 3000 K

 LED
 LED CRI80

Driver included. Dimmable Triac



# **Dimensions**



A cm | 150 B cm | 33 C cm | 60

## **Available Colors**







White Crystal



Satin Bras Pink



White Pink



Via Vittorio Veneto, 57 24041 BREMBATE (BG) - IT Tel. +39.035.801239 Fax +39.035.802989 italia@iconeluce.com export@iconeluce.com www.iconeluce.com While mantaining the basic characteristics of the product, the Manufacturer reserves the right to make modifications at any time and without any prior notice, with the sole aim of improving the quality of the product. The property, realization and reproduction of aesthetics, design and manufacturing characteristics, here illustrated, are reserved by law. Colours are merely indicative as they are subject to alterations in the printing process.