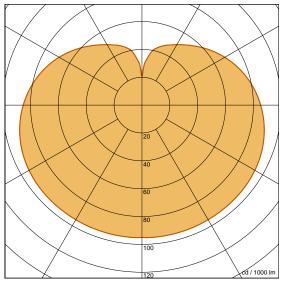

#### **Technical Data**

 Number of light sources
 1

 System power
 13 W

 Volt
 220-240 V

 Light flux
 2080 lm / 2700 K

 Energy class
 E / 2700 K

 Light flux
 2080 lm / 3000 K

 Energy class
 E / 3000 K

 LED
 LED CRI80

Driver included. Dimmable Triac