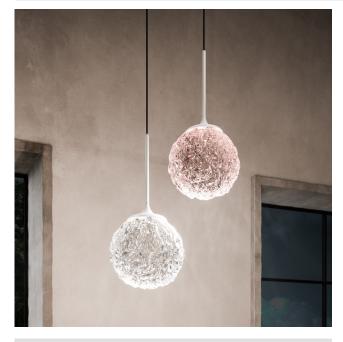

## Description

Suspension lamp with a modern and minimal design. Painted aluminum structure, with crystal blown glass diffuser.

## **Available Colors**

White Crystal

Satin Bras Pink

White Pink

Via Vittorio Veneto, 57 24041 BREMBATE (BG) - IT Tel. +39.035.801239 Fax +39.035.802989 italia@iconeluce.com export@iconeluce.com www.iconeluce.com While mantaining the basic characteristics of the product, the Manufacturer reserves the right to make modifications at any time and without any prior notice, with the sole aim of improving the quality of the product. The property, realization and reproduction of aesthetics, design and manufacturing characteristics, here illustrated, are reserved by law. Colours are merely indicative as they are subject to alterations in the printing process.