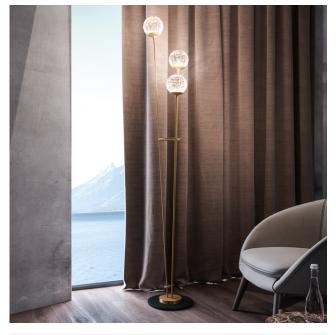

# Description

Floor lamp with a modern and minimal design. Ideal for lighting and furnishing a living room or bedroom. Painted aluminum structure, with crystal blown glass diffuser.