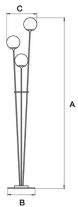

# **CRISTALGLOB ST**







# Description

Floor lamp with a modern and minimal design. Ideal for lighting and furnishing a living room or bedroom. Painted aluminum structure, with crystal blown glass diffuser.

#### **Technical Data**

Number of light sources 3 System power 36 W 220-240 V Volt Light flux 5760 lm / 2700 K **Energy class** E / 2700 K Light flux 5760 lm / 3000 K **Energy class** E / 3000 K LED CRI80 **LED** 

#### Dimmable

## **Dimensions**



A cm | 190 B cm | 30 C cm | 35

## **Available Colors**







White Crystal



Satin Bras Pink



White Pink



Via Vittorio Veneto, 57 24041 BREMBATE (BG) - IT Tel. +39.035.801239 Fax +39.035.802989 italia@iconeluce.com export@iconeluce.com www.iconeluce.com While mantaining the basic characteristics of the product, the Manufacturer reserves the right to make modifications at any time and without any prior notice, with the sole aim of improving the quality of the product. The property, realization and reproduction of aesthetics, design and manufacturing characteristics, here illustrated, are reserved by law. Colours are merely indicative as they are subject to alterations in the printing process.