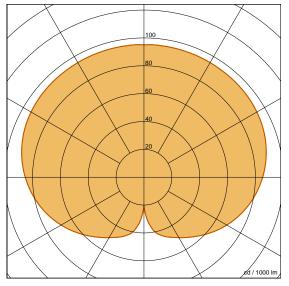

#### **Technical Data**

Number of light sources 3 System power 36 W 220-240 V Volt Light flux 5760 lm / 2700 K **Energy class** E / 2700 K Light flux 5760 lm / 3000 K **Energy class** E / 3000 K LED CRI80 **LED** 