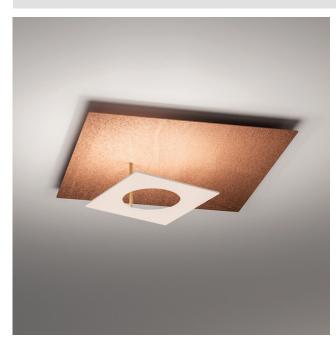

### Description

Ceiling lamp of refined design.

#### Dimensions с

A cm

B cm

C cm

20

43

43

Satin Brass

Etruscan Gold Rust