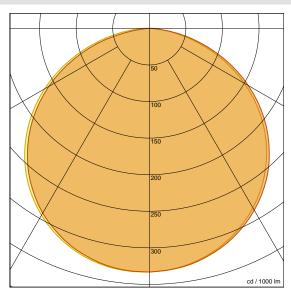

#### **Technical Data**

- Number of light sources System power Volt Light flux Energy class Light flux Energy class LED
- 1 13.5 W 220-240 V 1725 lm / 2700 K E / 2700 K 1784 lm / 3000 K E / 3000 K LED CRI90