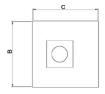

## Description

Ceiling lamp of refined design.

## **Technical Data**

Number of light sources

System power

Volt

Light flux

Energy class

E / 3000 K

LED

LED CRI90

Driver included. Dimmable Triac



## **Dimensions**





A cm 20 B cm 50 C cm 50

## Available Colors



White Rust



Ecrù Black



Etruscan Copper White



White White



Ecrù Brushed Aluminium



Etruscan Gold Black



White Brushed Aluminium



Etruscan Gold White



Etruscan Copper Satin Brass



Ecrù Satin Brass



Etruscan Gold Rust



Etruscan Silver Satin Brass



Slate Black Brushed Aluminium



Via Vittorio Veneto, 57 24041 BREMBATE (BG) - IT Tel. +39.035.801239 Fax +39.035.802989 italia@iconeluce.com export@iconeluce.com www.iconeluce.com While mantaining the basic characteristics of the product, the Manufacturer reserves the right to make modifications at any time and without any prior notice, with the sole aim of improving the quality of the product. The property, realization and reproduction of aesthetics, design and manufactu