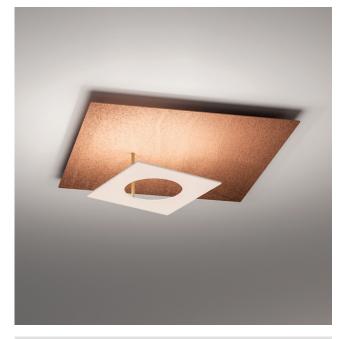

## Description

Ceiling lamp of refined design.

## **Technical Data**

Number of light sources

System power

Volt

Light flux

Energy class

E / 3000 K

LED

LED CRI90

Driver included. Dimmable Triac



## **Dimensions**





A cm 20 B cm 50 C cm 50

## Available Colors



White Rust



Ecrù Black



Etruscan Copper White



White White



Ecrù Brushed Aluminium



Etruscan Gold Black



White Brushed Aluminium



Etruscan Gold White



Etruscan Copper Satin Brass



Ecrù Satin Brass



Etruscan Gold Rust



Etruscan Silver Satin Brass



Slate Black Brushed Aluminium



Via Vittorio Veneto, 57 24041 BREMBATE (BG) - IT Tel. +39.035.801239 Fax +39.035.802989 italia@iconeluce.com export@iconeluce.com www.iconeluce.com While mantaining the basic characteristics of the product, the Manufa