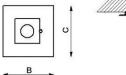

# **PETRA P2.50**









### **Dimensions**



45 A cm 50 B cm 50 C cm

## Description

Ceiling lamp of refined design.

### **Technical Data**

Number of light sources 2 System power 25.8 W 220-240 V Volt Light flux 3548 lm / 2700 K **Energy class** E / 2700 K Light flux 3620 lm / 3000 K E / 3000 K **Energy class** LED CRI90 Diffuser

**LED** 

LED CRI80 Spot

Driver included. Dimmable Triac

# **Available Colors**



White

Rust

Ecrù

Black

White White



Etruscan Gold Ecrù **Brushed Aluminium** 



Etruscan Gold Black



White **Brushed Aluminium** 



White



Etruscan Copper Satin Brass



**Fcrù** Satin Brass



Etruscan Gold Rust



Etruscan Silver Satin Brass



Etruscan Copper

White

Slate Black **Brushed Aluminium** 



Via Vittorio Veneto, 57 24041 BREMBATE (BG) - IT Tel. +39.035.801239 Fax +39.035.802989 italia@iconelu