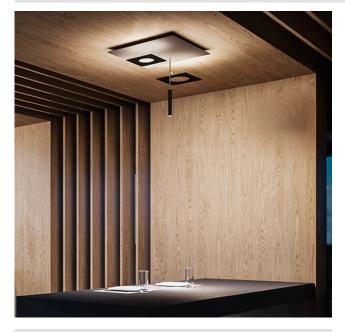

# **PETRA P2.50**









### **Dimensions**



45 A cm 50 B cm 50 C cm

## Description

Ceiling lamp of refined design.

### **Technical Data**

Number of light sources 2 System power 25.8 W 220-240 V Volt Light flux 3548 lm / 2700 K **Energy class** E / 2700 K Light flux 3620 lm / 3000 K E / 3000 K **Energy class** LED CRI90 Diffuser

**LED** 

LED CRI80 Spot

Driver included. Dimmable Triac

# **Available Colors**



White

Rust

Ecrù

Black

White White



Etruscan Gold Ecrù **Brushed Aluminium** 



Etruscan Gold Black



White **Brushed Aluminium** 



White



Etruscan Copper Satin Brass



**Fcrù** Satin Brass



Etruscan Gold Rust



Etruscan Silver Satin Brass



Etruscan Copper

White

Slate Black **Brushed Aluminium** 



Via Vittorio Veneto, 57 24041 BREMBATE (BG) - IT Tel. +39.035.801239 Fax +39.0