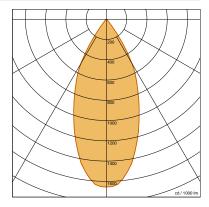

### **Technical Data**

Number of light sources 2 System power 25.8 W 220-240 V Volt Light flux 3548 lm / 2700 K **Energy class** E / 2700 K Light flux 3620 lm / 3000 K E / 3000 K **Energy class** LED CRI90 Diffuser

**LED** 

LED CRI80 Spot

Driver included. Dimmable Triac