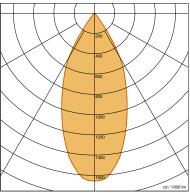

# **PETRA-S2**

Description

**Technical Data** 

Number of light sources

Suspension lamp of refined design.

System power

Energy class

Energy class

Volt

Light flux

Light flux

LED





2

34.2 W

220-240 V





### Dimensions



## Available Colors



White White

White **Brushed Aluminium** 



Satin Brass



Etruscan Gold Rust



Etruscan Silver Satin Brass

White Rust



Ecrù Black



Etruscan Copper White



Slate Black **Brushed Aluminium** 



Etruscan Copper Satin Brass







Driver included. Dimmable Triac



Via Vittorio Veneto, 57 24041 BREMBATE (BG) - IT Tel. +39.035.801239 Fax +39.035.802989 italia@iconeluce.com export@iconeluce.com www.iconeluce.com

While mantaining the basic characteristics of the product, the Manufacturer reserves the right to make modifications at any time and without any prior notice, with the sole aim of improving the quality of the product. The property, realization and reproduction of aesthetics, design and manufacturing characteristics, here illustrated,