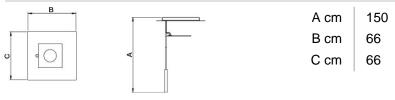

# **PETRA-S2**

Description

**Technical Data** 

Number of light sources

Suspension lamp of refined design.

System power

Energy class

Energy class

Volt

Light flux

Light flux

LED





2

34.2 W

220-240 V





### Dimensions



## Available Colors



White White

White **Brushed Aluminium** 



Satin Brass



Etruscan Gold Rust



Etruscan Silver Satin Brass

White Rust



Ecrù Black



Etruscan Copper White



Slate Black **Brushed Aluminium** 



Etruscan Copper Satin Brass







Driver included. Dimmable Triac



Via Vittorio Veneto, 57 24041 BREMBATE (BG) - IT Tel. +39.035.801239 Fax +39.035.802989 italia@iconeluce.com export@iconeluce.com www.iconeluce.com

While mantaining the basic characteristics of the product, the Manufacturer reserves the right to make modifications at any time and without any prior notice, with the sole aim of improving the quality of the product. The property, realization and reproduction of aesthetics, design and manufacturing characteristics, here illustrated, are reserved by la