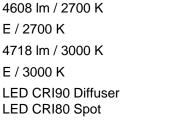

# **PETRA-S2**

Description

**Technical Data** 

Number of light sources

Suspension lamp of refined design.

System power

Energy class

Energy class

Volt

Light flux

Light flux

LED

2

34.2 W

220-240 V