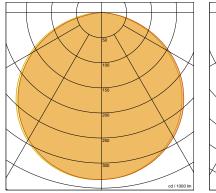

# **PETRA-S2**

Description

**Technical Data** 

Number of light sources

Suspension lamp of refined design.

System power

Energy class

Energy class

Volt

Light flux

Light flux

LED





2

34.2 W

220-240 V





### Dimensions



## Available Colors



White White

White **Brushed Aluminium** 



Satin Brass



Etruscan Gold Rust



Etruscan Silver Satin Brass

White Rust



Ecrù Black



Etruscan Copper White



Slate Black **Brushed Aluminium** 



Etruscan Copper Satin Brass







Driver included. Dimmable Triac



Via Vittorio Veneto, 57 24041 BREMBATE (BG) - IT Tel. +39.035.801239 Fax +39.035.802989 italia@iconeluce.com export@iconeluce.com www.iconeluce.com

While mantaining the basic characteristics of the product, the Manufacturer reserves the right to make modifications at any time and without any prior notice, with the sole aim of improving the quality of the product. The property, realization and reproduction of aesthetics, design and manufacturing characteristics, here illustrated