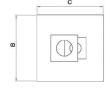

# PETRA.2









### **Dimensions**





18 A cm B cm 66 66 C cm

# Description

Ceiling lamp of refined design.

# **Technical Data**

Number of light sources 2 42 W System power 220-240 V Volt Light flux 5276 lm / 2700 K **Energy class** E / 2700 K Light flux 5458 lm / 3000 K Energy class E / 3000 K **LED** LED CRI90

Driver included. Dimmable Triac

## **Available Colors**



White Rust



Ecrù Black



Etruscan Copper White



White



Ecrù Brushed Aluminium



Etruscan Gold Black



White Brushed Aluminium



Etruscan Gold White



Etruscan Copper Satin Brass



Ecrù Satin Brass



Etruscan Gold Rust



Etruscan Silver Satin Brass



Slate Black **Brushed Aluminium** 



Via Vittorio Veneto, 57 24041 BREMBATE (BG) - IT Tel. +39.035.801239 Fax +39.035.802989 italia@iconeluce.com export@iconeluce.com www.iconeluce.com

Whi