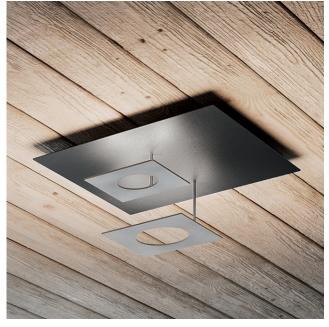

# PETRA.2









### **Dimensions**





18 A cm B cm 66 66 C cm

# Description

Ceiling lamp of refined design.

# **Technical Data**

Number of light sources 2 42 W System power 220-240 V Volt Light flux 5276 lm / 2700 K **Energy class** E / 2700 K Light flux 5458 lm / 3000 K Energy class E / 3000 K **LED** LED CRI90

Driver included. Dimmable Triac

## **Available Colors**



White Rust



Ecrù Black



Etruscan Copper White



White



Ecrù Brushed Aluminium



Etruscan Gold Black



White Brushed Aluminium



Etruscan Gold White



Etruscan Copper Satin Brass



Ecrù Satin Brass



Etruscan Gold Rust



Etruscan Silver Satin Brass



Slate Black **Brushed Aluminium** 



Via Vittorio Veneto, 57 24041 BREMBATE (BG) - IT Tel. +39.035.801239 Fax +39.035.802989 italia@iconeluce.com export@iconeluce.co