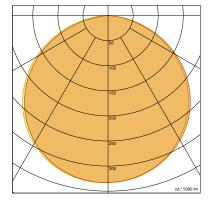

# **Technical Data**

Number of light sources 2 42 W System power 220-240 V Volt Light flux 5276 lm / 2700 K **Energy class** E / 2700 K Light flux 5458 lm / 3000 K Energy class E / 3000 K **LED** LED CRI90