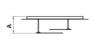

# PETRA.2









### **Dimensions**





18 A cm B cm 66 66 C cm

# Description

Ceiling lamp of refined design.

# **Technical Data**

Number of light sources 2 42 W System power 220-240 V Volt Light flux 5276 lm / 2700 K **Energy class** E / 2700 K Light flux 5458 lm / 3000 K Energy class E / 3000 K **LED** LED CRI90

Driver included. Dimmable Triac

## **Available Colors**



White Rust



Ecrù Black



Etruscan Copper White



White



Ecrù Brushed Aluminium



Etruscan Gold Black



White Brushed Aluminium



Etruscan Gold White



Etruscan Copper Satin Brass



Ecrù Satin Brass



Etruscan Gold Rust



Etruscan Silver Satin Brass



Slate Black **Brushed Aluminium** 



Via Vittorio Veneto, 57 24041 BREMBATE (BG) - IT Tel. +39.035.801239 Fax +39.035.802989 italia@iconeluce.com export@iconeluce.com www.iconeluce.com

While