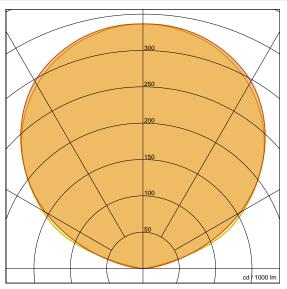

#### **Technical Data**

Number of light sources 2 System power 42 W 220-240 V Volt Light flux 5276 lm / 2700 K **Energy class** E / 2700 K Light flux 5458 lm / 3000 K **Energy class** E / 3000 K LED CRI90 **LED** 