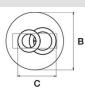

# **HULA HOOP P2**





## Description

Ceiling lamp with a modern design, ideal for lighting environments such as a bedroom or a living room. LED light source with very high energy efficiency, reflected and diffused light.

#### **Technical Data**

Number of light sources 2 System power 42 W 220-240 V Volt Light flux 5276 lm / 2700 K **Energy class** E / 2700 K Light flux 5458 lm / 3000 K **Energy class** E / 3000 K LED CRI90 **LED** 

Driver included. Dimmable Triac



#### **Dimensions**





A cm | 40 B cm | 66 C cm | 44

### **Available Colors**







Gold Lea Black

White Satin Brass



Via Vittorio Veneto, 57 24041 BREMBATE (BG) - IT Tel. +39.035.801239 Fax +39.035.802989 italia@iconeluce.com export@iconeluce.com www.iconeluce.com While mantaining the basic characteristics of the product, the Manufacturer reserves the right to make modifications at any time and without any prior notice, with the sole aim of improving the quality of the product. The property, realization and reproduction of aesthetics, design and manufacturing characteristics, here illustrated, are reserved by law. Colours are merely indicative as they are subject to alterations in the printing process.