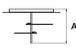

# **HULA HOOP P2**





## Description

Ceiling lamp with a modern design, ideal for lighting environments such as a bedroom or a living room. LED light source with very high energy efficiency, reflected and diffused light.

#### **Technical Data**

Number of light sources 2 System power 42 W 220-240 V Volt Light flux 5276 lm / 2700 K **Energy class** E / 2700 K Light flux 5458 lm / 3000 K **Energy class** E / 3000 K LED CRI90 **LED** 

Driver included. Dimmable Triac



#### **Dimensions**





A cm | 40 B cm | 66 C cm | 44

### **Available Colors**







Gold Lea Black

White Satin Brass



Via Vittorio Veneto, 57 24041 BREMBATE (BG) - IT Tel. +39.035.801239 Fax +39.035.802989 italia@iconeluce.com export@iconeluce.com www.iconeluce.com While mantaining the basic characteristics of the product, the Manufacturer reserves the right to make modifications at any time and without any prior notice, with the sole aim of improving the quality of the product. The property, realization and reproduction of aesthetics, design and manufacturing characteristics, here illustrated, are reserved by law. Colours are merely indicative as they are subject to alterations in the printing process.