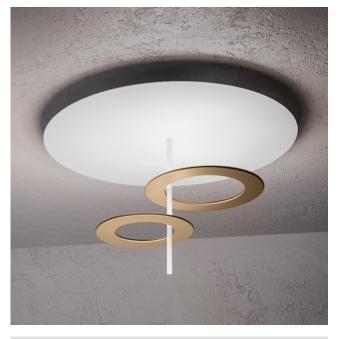

# **HULA HOOP P2**

## Description

Ceiling lamp with a modern design, ideal for lighting environments such as a bedroom or a living room. LED light source with very high energy efficiency, reflected and diffused light.