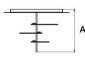

# **HULA HOOP P3**





## Description

Ceiling lamp with a modern design, ideal for lighting environments such as a bedroom or a living room. LED light source with very high energy efficiency, reflected and diffused light.

#### **Technical Data**

 Number of light sources
 3

 System power
 55.5 W

 Volt
 220-240 V

 Light flux
 7001 lm / 2700 K

 Energy class
 E / 2700 K

 Light flux
 7242 lm / 3000 K

 Energy class
 E / 3000 K

**LED** 

Driver included. Dimmable Triac



### **Dimensions**





A cm 50 B cm 75 C cm 50

## **Available Colors**







White

Gold Leaf Black

White Satin Brass



Via Vittorio Veneto, 57 24041 BREMBATE (BG) - IT Tel. +39.035.801239 Fax +39.035.802989 italia@iconeluce.com export@iconeluce.com www.iconeluce.com

LED CRI90

While mantaining the basic characteristics of the product, the Manufacturer reserves the right to make modifications at any time and without any prior notice, with the sole aim of improving the quality of the product. The property, realization and reproduction of aesthetics, design and manufacturing characteristics, here illustrated, are reserved by law. Colours are merely indicative as they are subject to alterations in the printing process.