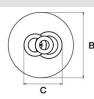

# **HULA HOOP P3**





## Description

Ceiling lamp with a modern design, ideal for lighting environments such as a bedroom or a living room. LED light source with very high energy efficiency, reflected and diffused light.

#### **Technical Data**

 Number of light sources
 3

 System power
 55.5 W

 Volt
 220-240 V

 Light flux
 7001 lm / 2700 K

 Energy class
 E / 2700 K

 Light flux
 7242 lm / 3000 K

 Energy class
 E / 3000 K

**LED** 

Driver included. Dimmable Triac



### **Dimensions**





A cm 50 B cm 75 C cm 50

## **Available Colors**







White

Gold Leaf Black

White Satin Brass



Via Vittorio Veneto, 57 24041 BREMBATE (BG) - IT Tel. +39.035.801239 Fax +39.035.802989 italia@iconeluce.com export@iconeluce.com www.iconeluce.com

LED CRI90

While mantaining the basic characteristics of the product, the Manufacturer reserves the right to make modifications at any time and without any prior notice, with the sole aim of improving the quality of the product. The property, realization and reproduction of aesthetics, design and manufacturing characteristics, here illustrated, are reserved by law. Colours are merely indicative as they are subject to alterations in the printing process.