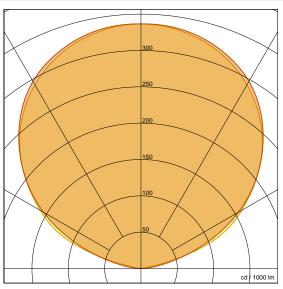

#### **Technical Data**

 Number of light sources
 3

 System power
 55.5 W

 Volt
 220-240 V

 Light flux
 7001 lm / 2700 K

 Energy class
 E / 2700 K

 Light flux
 7242 lm / 3000 K

 Energy class
 E / 3000 K