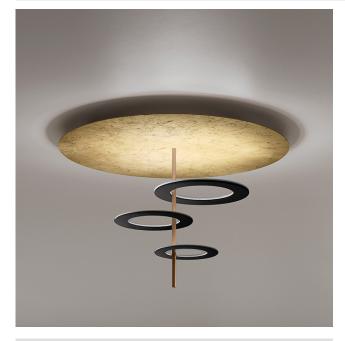

# **HULA HOOP P3**

## Description

Ceiling lamp with a modern design, ideal for lighting environments such as a bedroom or a living room. LED light source with very high energy efficiency, reflected and diffused light.

## **Available Colors**

White

Gold Leaf Black

White Satin Brass

Via Vittorio Veneto, 57 24041 BREMBATE (BG) - IT Tel. +39.035.801239 Fax +39.035.802989 italia@iconeluce.com export@iconeluce.com www.iconeluce.com