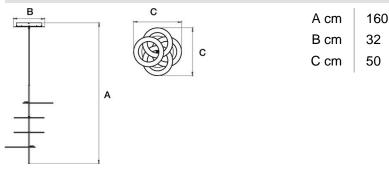

# **HULA HOOP S4**





## Description

Suspension lamp with a modern design, ideal for lighting environments such as a bedroom or a living room. LED light source with very high energy efficiency, reflected and diffused light.

### **Technical Data**

 Number of light sources
 4

 System power
 100.8 W

 Volt
 220-240 V

 Light flux
 12672 lm / 2700 K

 Energy class
 E / 2700 K

 Light flux
 13112 lm / 3000 K

 Energy class
 E / 3000 K

 LED
 LED CRI90

Driver included. Dimmable 1-10V



### **Dimensions**



#### **Available Colors**







Black Brushed Aluminium



Via Vittorio Veneto, 57 24041 BREMBATE (BG) - IT Tel. +39.035.801239 Fax +39.035.802989 italia@iconeluce.com export@iconeluce.com www.iconeluce.com While mantaining the basic characteristics of the product, the Manufacturer reserves the right to make modifications at any time and without any prior notice, with the sole aim of improving the quality of the product. The property, realization and reproduction of aesthetics, design and manufacturing characteristics, here illustrated, are reserved by law. Colours are merely indicative as they are subject to alterations in the printing process.