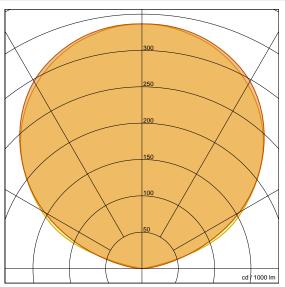

### **Technical Data**

 Number of light sources
 4

 System power
 100.8 W

 Volt
 220-240 V

 Light flux
 12672 lm / 2700 K

 Energy class
 E / 2700 K

 Light flux
 13112 lm / 3000 K

 Energy class
 E / 3000 K