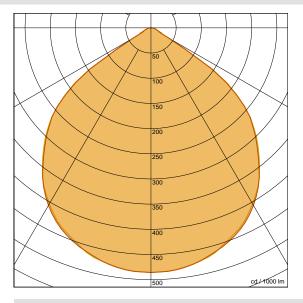

#### **Technical Data**

Number of light sources System power 13.5 W Volt 220-240 V Light flux 1725 lm / 2700 K **Energy class** E / 2700 K Light flux 1784 lm / 3000 K **Energy class** E / 3000 K LED CRI90 LED