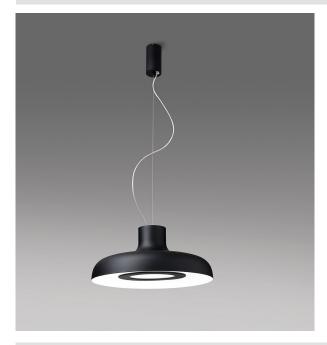

# **DUETTO 35 G**

## Description

Suspension lamp. Available with 3000K or 2700K LED colour temperature. Design: Mario Ornaghi -2022.

#### **Dimensions**

A cm 200 B cm 35