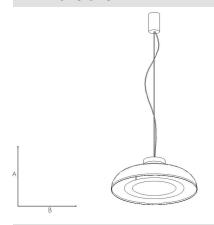

# **DUETTO 35 G**

## Description

Suspension lamp. Available with 3000K or 2700K LED colour temperature. Design: Mario Ornaghi -2022.

#### **Dimensions**

A cm 200 B cm 35