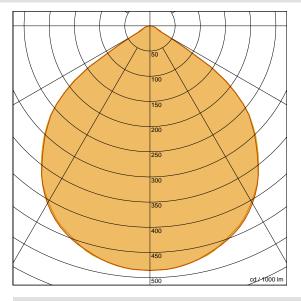

## Description

Suspension lamp. Available with 3000K or 2700K LED colour temperature. Design: Mario Ornaghi -2022.

## **Dimensions**

A cm 200 B cm 55