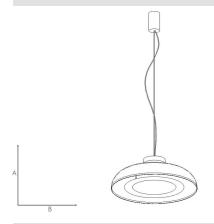

# **DUETTO 55 G**







## Description

Suspension lamp. Available with 3000K or 2700K LED colour temperature. Design: Mario Ornaghi -2022.

### **Technical Data**

Number of light sources System power 25.2 W Volt 220-240 V Light flux 3168 lm / 2700 K **Energy class** E / 2700 K Light flux 3278 lm / 3000 K **Energy class** E / 3000 K LED CRI90 LED

#### Dimmable Triac



## **Dimensions**



A cm 200 B cm 55

## **Available Colors**



White







White

Gold Powder



**Brushed Bronze** Gold Powder



**Brushed Bronze** White



Brushed Iron Silver Powder



Via Vittorio Veneto, 57 24041 BREMBATE (BG) - IT Tel. +39.035.801239 Fax +39.035.802989 italia@iconeluce.com export@iconeluce.com www.iconeluce.com

While mantaining the basic characteristics of the product, the Manufacturer reserves the right to make modifications at any time and without any prior notice, with the sole aim of improving the quality of the product. The property, realization and reproduction of aesthetics, design and manufacturing characteristics, here illustrated, are reserved by law. Colours are merely indicative as they are subject to alterations in the printing process.