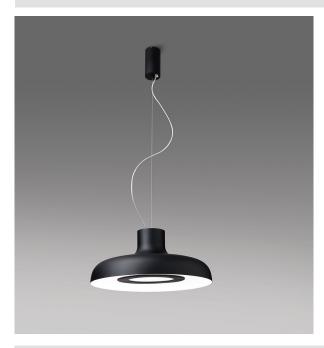

### **Technical Data**

Number of light sources System power 25.2 W Volt 220-240 V Light flux 3168 lm / 2700 K **Energy class** E / 2700 K Light flux 3278 lm / 3000 K **Energy class** E / 3000 K LED CRI90 LED