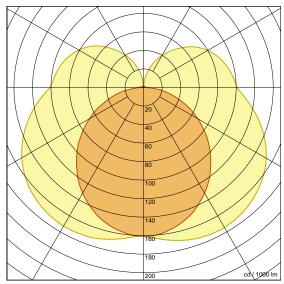

### **Technical Data**

Number of light sources System power Volt Light flux Energy class Light flux Energy class LED

2 11 W 220-240 V 1232 lm / 2700 K F / 2700 K 1232 lm / 3000 K F / 3000 K LED CRI90

Driver included. Dimmable Triac