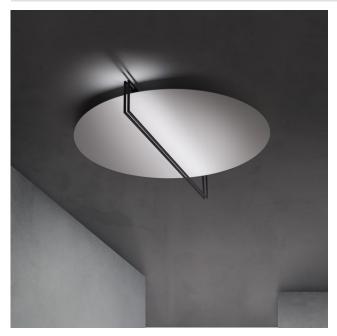

# **ESSENZA 30**

## Description

Ceiling lamp available with 3000K or 2700K LED colour temperature. Design: Marco Pagnoncelli - 2022.