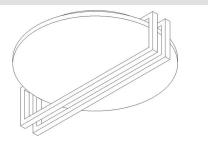

# **ESSENZA 47**





### Description

Ceiling lamp available with 3000K or 2700K LED colour temperature. Design: Marco Pagnoncelli - 2022.

#### **Technical Data**

Number of light sources System power Volt Light flux Energy class Light flux Energy class LED

2 17 W 220-240 V 2152 lm / 2700 K F / 2700 K 2152 lm / 3000 K F / 3000 K LED CRI90

Driver included. Dimmable Triac

#### Dimensions



B cm 47 C cm 11

## Available Colors

White

Rust

Brushed Bronze

Silver Powder

White



Gold Powder Brushed Bronze



White Brushed Bronze



Silver Powder Brushed Iron



Black

White

Black



Gold Powder White



White Brushed Iron



Via Vittorio Veneto, 57 24041 BREMBATE (BG) - IT Tel. +39.035.801239 Fax +39.035.802989 italia@iconeluce.com export@iconeluce.com www.iconeluce.com While mantaining the basic characteristics of the product, the Manufacturer reserves the right to make modifications at any time and without any prior notice, with the sole aim of improving the quality of the product. The property, realization and reproduction of aesthetics, design and manufacturing characteristics, here illustrated, are reserved by law. Colours are merely indicative as they are subject to