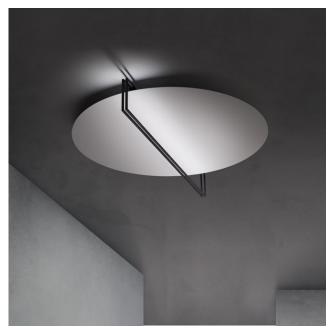

# **ESSENZA 47**

### Description

Ceiling lamp available with 3000K or 2700K LED colour temperature. Design: Marco Pagnoncelli - 2022.