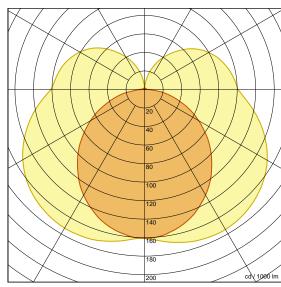

#### **Technical Data**

Number of light sources System power Volt Light flux Energy class Light flux Energy class LED

2 17 W 220-240 V 2152 lm / 2700 K F / 2700 K 2152 lm / 3000 K F / 3000 K LED CRI90

Driver included. Dimmable Triac