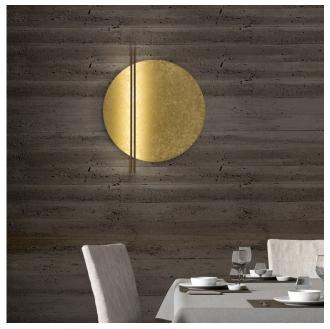

# ESSENZA 47 D

# Description

Wall lamp available with 3000K or 2700K LED colour temperature. Design: Marco Pagnoncelli - 2022.

# **Available Colors**

White

Gold Powder **Brushed Bronze** 

White

Rust **Brushed Bronze Brushed Bronze** 

Silver Powder

White

Silver Powder Brushed Iron

Black

White

Black

Gold Powder White

White Brushed Iron

Via Vittorio Veneto, 57 24041 BREMBATE (BG) - IT Tel. +39.035.801239 Fax +39.035.802989 italia@iconeluce.com export@iconeluce.com www.iconeluce.com

While mantaining the basic characteristics of the product, the Manufacturer reserves the right to make modifications at any time and without any prior notice, with the sole aim of improving the quality of the product. The property, realization and reproduction of aesthetics, design and manufacturing characteristics, here illustrated, are reserved by law. Colours are merely indicative as they are subject to alterations in the printing process.