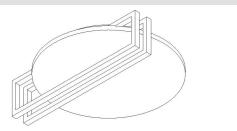

# ESSENZA 47 D



# Description

Wall lamp available with 3000K or 2700K LED colour temperature. Design: Marco Pagnoncelli - 2022.

### **Technical Data**

Number of light sources System power Volt Light flux Energy class Light flux Energy class LED

2 17 W 220-240 V 2152 lm / 2700 K F / 2700 K 2152 lm / 3000 K F / 3000 K LED CRI90

Driver included. Dimmable Triac



#### Dimensions



B cm 47 C cm 11



# **Available Colors**



White

Gold Powder **Brushed Bronze** 

White



Rust **Brushed Bronze Brushed Bronze** 



Silver Powder

White

Silver Powder Brushed Iron



Black

White

Black



Gold Powder White



White Brushed Iron



Via Vittorio Veneto, 57 24041 BREMBATE (BG) - IT Tel. +39.035.801239 Fax +39.035.802989 italia@iconeluce.com export@iconeluce.com www.iconeluce.com

While mantaining the basic characteristics of the product, the Manufacturer reserves the right to make modifications at any time and without any prior notice, with the sole aim of improving the quality of the product. The property, realization and reproduction of aesthetics, design and manufacturing characteristics, here illustrated, are reserved by law. Colours are merely indicative as they