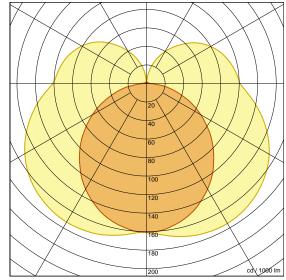

### **Technical Data**

Number of light sources System power Volt Light flux Energy class Light flux Energy class LED

2 17 W 220-240 V 2152 lm / 2700 K F / 2700 K 2152 lm / 3000 K F / 3000 K LED CRI90

Driver included. Dimmable Triac