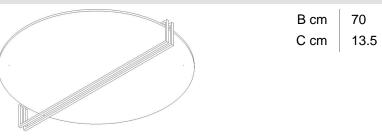

## **ESSENZA 70**







Ceiling lamp available with 3000K or 2700K LED colour temperature. Design: Marco Pagnoncelli - 2022.

## **Technical Data**

Number of light sources System power Volt Light flux Energy class Light flux Energy class LED

2 25 W 220-240 V 3080 lm / 2700 K F / 2700 K 3080 lm / 3000 K F / 3000 K LED CRI90

Driver included. Dimmable Triac



## Dimensions





## Available Colors



Rust Brushed Bronze

Silver Powder

White

Gold Powder Brushed Bronze



White Brushed Bronze



Silver Powder Brushed Iron



Black

White

Black



Gold Powder White



White Brushed Iron

Via Vittorio Veneto, 57 24041 BREMBATE (BG) - IT Tel. +39.035.801239 Fax +39.035.802989 italia@iconeluce.com export@iconeluce.com www.iconeluce.com While mantaining the basic characteristics of the product, the Manufacturer reserves the right to make modifications at any time and without any prior notice, with the sole aim of improving the quality of the product. The property, realization and reproduction of aesthetics, design and manufacturing characteristics, here illustrated, are reserved by law. Colours are merely indicative as they are subject to alterations in the print