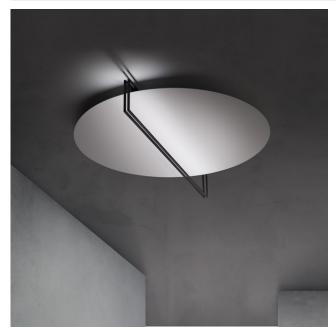

## **ESSENZA 70**

Ceiling lamp available with 3000K or 2700K LED colour temperature. Design: Marco Pagnoncelli - 2022.