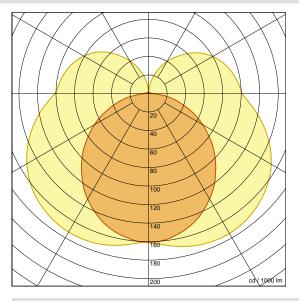

## **Technical Data**

Number of light sources 2 35 W System power Volt 220-240 V 4004 lm / 2700 K Light flux **Energy class** F / 2700 K Light flux 4004 lm / 3000 K Energy class F / 3000 K

**LED** 

LED CRI90

Driver included. Dimmable Triac