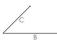

## **ESSENZA 90 D**







Wall lamp available with 3000K or 2700K LED colour temperature. Design: Marco Pagnoncelli - 2022.

## **Technical Data**

Number of light sources 2 35 W System power Volt 220-240 V 4004 lm / 2700 K Light flux **Energy class** F / 2700 K Light flux 4004 lm / 3000 K Energy class F / 3000 K

**LED** 

LED CRI90

Driver included. Dimmable Triac



## **Dimensions**



B cm 90 C cm 13.5



## **Available Colors**



White



**Brushed Bronze** 



Gold Powder Black



Gold Powder White



White Black



White Brushed Iron



Rust

Silver Powder White



White

Silver Powder Brushed Iron



Via Vittorio Veneto, 57 24041 BREMBATE (BG) - IT Tel. +39.035.801239 Fax +39.035.802989 italia@iconeluce.com export@iconeluce.com www.iconeluce.com

While mantaining the basic characteristics of the product, the Manufacturer reserves the right to make modifications at any time and without any prior notice, with the sole aim of improving the quality of the product. The property, realization and reproduction of aesthetics, design and manufacturing characteristics, here illustrated, are reserved by law. Colours are merely indicative as they are subject to alterations in the printing process