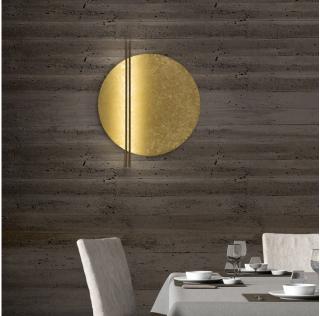

## **ESSENZA 90 D**

Wall lamp available with 3000K or 2700K LED colour temperature. Design: Marco Pagnoncelli - 2022.

## **Available Colors**

White

**Brushed Bronze** 

Gold Powder Black

Gold Powder White

White Black

White Brushed Iron

Rust