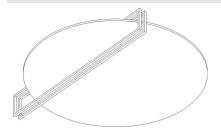

## **ESSENZA 90 D**







Wall lamp available with 3000K or 2700K LED colour temperature. Design: Marco Pagnoncelli - 2022.

## **Technical Data**

Number of light sources 2 35 W System power Volt 220-240 V 4004 lm / 2700 K Light flux **Energy class** F / 2700 K Light flux 4004 lm / 3000 K Energy class F / 3000 K

**LED** 

LED CRI90

Driver included. Dimmable Triac



## **Dimensions**



B cm 90 C cm 13.5



## **Available Colors**



White



**Brushed Bronze** 



Gold Powder Black



Gold Powder White



White Black



White Brushed Iron



Rust

Silver Powder White



White

Silver Powder Brushed Iron



Via Vittorio Veneto, 57 24041 BREMBATE (BG) - IT Tel. +39.035.801239 Fax +39.035.802989 italia@iconeluce.com export@iconeluce.com www.iconeluce.com

While mantaining the basic characteristics of the product, the Manufacturer reserves the right to make modifications at any time and without any prior notice, with the sole aim of improving the quality of the product. The property, realization and reproduction of aesthetics, design and manufacturing characteristics, here illustrated, are reserved by law. Colours are merely indicative as they are subject to alterations in