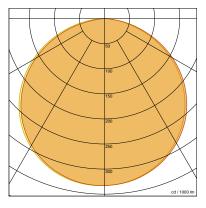

#### **Technical Data**

Number of light sources System power 50 W Volt 220-240 V Light flux 5512 lm / 2700 K **Energy class** F / 2700 K Light flux 5512 lm / 3000 K **Energy class** F / 3000 K LED CRI90 **LED** 