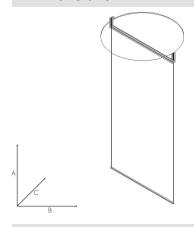

# **ESSENZA 90 S**







## Description

Suspension lamp available with 3000K or 2700K LED colour temperature. Design: Marco Pagnoncelli -2022.

#### **Technical Data**

Number of light sources System power 50 W Volt 220-240 V Light flux 5512 lm / 2700 K **Energy class** F / 2700 K Light flux 5512 lm / 3000 K **Energy class** F / 3000 K LED CRI90 **LED** 

Driver included. Dimmable Triac





#### **Dimensions**



200 A cm 90 B cm 13.5 C cm

### **Available Colors**



**Brushed Bronze** 

Silver Powder

White

White Gold Powder





White **Brushed Bronze** 



Silver Powder Brushed Iron



Gold Powder Black



White Black



Gold Powder White



White Brushed Iron



Via Vittorio Veneto, 57 24041 BREMBATE (BG) - IT Tel. +39.035.801239 Fax +39.035.802989 italia@iconeluce.com export@iconeluce.com www.iconeluce.com

While mantaining the basic characteristics of the product, the Manufacturer reserves the right to make modifications at any time and without any prior notice, with the sole aim of improving the quality of the product. The property, realization and reproduction of aesthetics, design and manufacturing characteristics, here illustrated, are reserved by law. Colours are merely indicative as