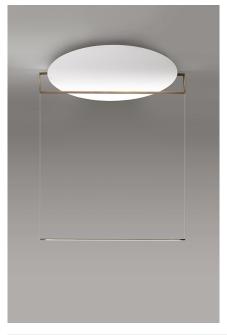

# **ESSENZA 90 S**

## Description

Suspension lamp available with 3000K or 2700K LED colour temperature. Design: Marco Pagnoncelli -2022.

#### **Dimensions**

200 A cm 90 B cm 13.5 C cm