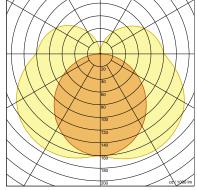

#### **Technical Data**

Number of light sources System power 50 W Volt 220-240 V Light flux 5512 lm / 2700 K **Energy class** F / 2700 K Light flux 5512 lm / 3000 K **Energy class** F / 3000 K LED CRI90 **LED** 