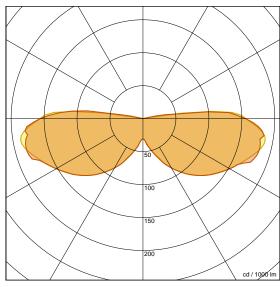

#### **Technical Data**

Number of light sources System power Volt Light flux Energy class Light flux Energy class LED

3 60 W 220-240 V 5760 lm / 2700 K F / 2700 K 5880 lm / 3000 K F / 3000 K LED CRI90

**Dimmable Triac** 