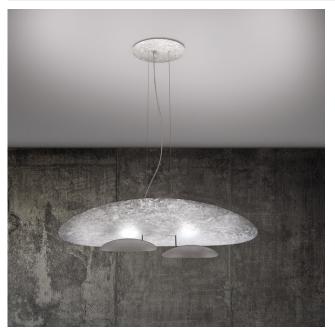

# **MASAI 130 S**

### Description

Suspension lamp available with 3000K or 2700K LED colour temperature. Design: Marco Pagnoncelli -2022.