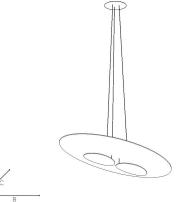

## Dimensions

| A cm | 200 |
|------|-----|
| B cm | 130 |
| C cm | 64  |
|      |     |