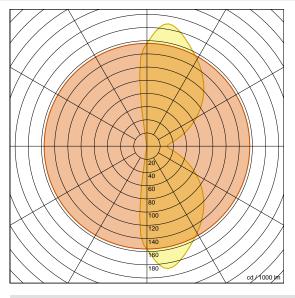

## **Technical Data**

Number of light sources 15 W System power Volt 220-240 V Light flux 1320 lm / 2700 K **Energy class** F / 2700 K Light flux 1440 lm / 3000 K Energy class F/3000 K

LED

LED CRI90

Dimmable Triac