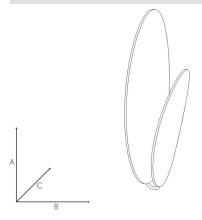

## Description

Wall lamp available with 3000K or 2700K LED colour temperature. Design: Marco Pagnoncelli - 2022.

## **Technical Data**

Number of light sources 15 W System power Volt 220-240 V Light flux 1320 lm / 2700 K **Energy class** F / 2700 K Light flux 1440 lm / 3000 K Energy class F/3000 K

LED

LED CRI90

Dimmable Triac



## **Dimensions**



A cm 50 B cm 36 C cm 14

## **Available Colors**



White



White **Brushed Bronze** 



Gold Powder **Brushed Bronze** 



White Black



Gold Powder White



Silver Powder Brushed Iron



Gold Powder Black



White Brushed Iron



Via Vittorio Veneto, 57 24041 BREMBATE (BG) - IT Tel. +39.035.801239 Fax +39.035.802989 italia@iconeluce.com export@iconeluce.com www.iconeluce.com

While mantaining the basic characteristics of the product, the Manufacturer reserves the right to make modifications at any time and without any prior notice, with the sole aim of improving the quality of the product. The property, realization and reproduction of aesthetics, design and manufacturing characteristics, here illustrated, are reserved by law. Colours are merely indicative as they are subject to alter