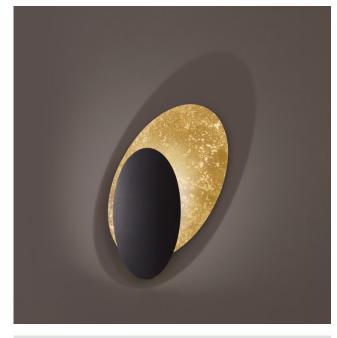

## Description

Wall lamp available with 3000K or 2700K LED colour temperature. Design: Marco Pagnoncelli - 2022.

## **Available Colors**

White

White **Brushed Bronze** 

Gold Powder **Brushed Bronze** 

White Black

Gold Powder White

Silver Powder Brushed Iron

Gold Powder Black