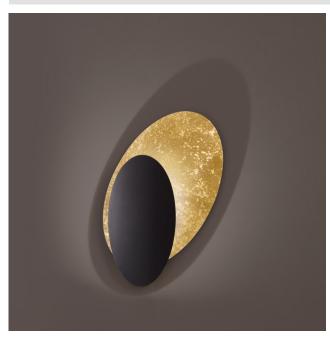

# MASAI 70

## Description

Ceiling lamp available with 3000K or 2700K LED colour temperature. Design: Marco Pagnoncelli -2022.