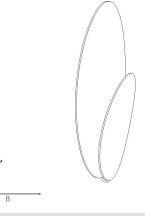

# MASAI 70



# 40 100 120 140 160 180 cd/1000 Jrf

## Dimensions

## Description

Ceiling lamp available with 3000K or 2700K LED colour temperature. Design: Marco Pagnoncelli -2022.

#### **Technical Data**

Number of light sources System power Volt Light flux Energy class Light flux Energy class LED 1 20 W 220-240 V 1920 lm / 2700 K F / 2700 K 1960 lm / 3000 K F / 3000 K LED CRI90

**Dimmable Triac** 



| A cm | 70 |
|------|----|
| B cm | 44 |
| C cm | 16 |

### Available Colors



White

Brushed Bronze

Gold Powder Brushed Bronze



White Black



White

Silver Powder

Brushed Iron



Gold Powder Black



White Brushed Iron



Via Vittorio Veneto, 57 24041 BREMBATE (BG) - IT Tel. +39.035.801239 Fax +39.035.802989 italia@iconeluce.com export@iconeluce.com www.iconeluce.com

While mantaining the basic characteristics of the product, the Manufacturer reserves the right to make modifications at any time and without any prior notice, with the sole aim of improving the quality of the product. The property, realization and reproduction of aesthetics, design and manufacturing characteristics, here illustrated, are reserved by law. Colours are merely indicative as they are subject to alteratio