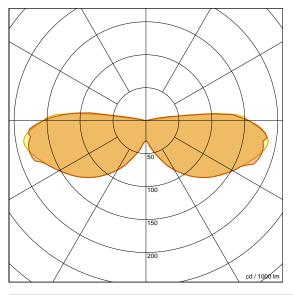

## Description

Ceiling lamp available with 3000K or 2700K LED colour temperature. Design: Marco Pagnoncelli -2022.

## **Technical Data**

Number of light sources System power 40 W Volt 220-240 V 3840 lm / 2700 K Light flux **Energy class** F / 2700 K Light flux 3920 lm / 3000 K **Energy class** F / 3000 K LED CRI90 LED

Dimmable Triac



## **Dimensions**



A cm 90 B cm 60 C cm 18



## **Available Colors**



White



White **Brushed Bronze** 



Gold Powder **Brushed Bronze** 



White Black



Gold Powder White



Silver Powder Brushed Iron



Gold Powder Black



White Brushed Iron



Via Vittorio Veneto, 57 24041 BREMBATE (BG) - IT Tel. +39.035.801239 Fax +39.035.802989 italia@iconeluce.com export@iconeluce.com www.iconeluce.com

While mantaining the basic characteristics of the product, the Manufacturer reserves the right to make modifications at any time and without any prior notice, with the sole aim of improving the quality of the product. The property, realization and reproduction of aesthetics, design and manufacturing characteristics, here illustrated, are reserved by law. Colours are merely indicative as th