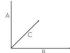

## Description

Ceiling lamp available with 3000K or 2700K LED colour temperature. Design: Marco Pagnoncelli -2022.

## **Technical Data**

Number of light sources System power 40 W Volt 220-240 V 3840 lm / 2700 K Light flux **Energy class** F / 2700 K Light flux 3920 lm / 3000 K **Energy class** F / 3000 K LED CRI90 LED

Dimmable Triac



## **Dimensions**



A cm 90 B cm 60 C cm 18



## **Available Colors**



White



White **Brushed Bronze** 



Gold Powder **Brushed Bronze** 



White Black



Gold Powder White



Silver Powder Brushed Iron



Gold Powder Black



White Brushed Iron



Via Vittorio Veneto, 57 24041 BREMBATE (BG) - IT Tel. +39.035.801239 Fax +39.035.802989 italia@iconeluce.com export@iconeluce.com www.iconeluce.com

While mantaining the basic characteristics of the product, the Manufacturer reserves the right to make modifications at any time and without any prior notice, with the sole aim of improving the quality of the product. The property, realization and reproduction of aesthetics, design and manufacturing characteristics, here illustrated, are reserved by law. Colours are merely indicative as they are subject to alterations in the printing pr