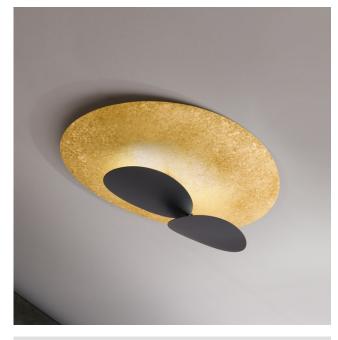

## **Technical Data**

Number of light sources System power 40 W Volt 220-240 V 3840 lm / 2700 K Light flux **Energy class** F / 2700 K Light flux 3920 lm / 3000 K **Energy class** F / 3000 K LED CRI90 LED