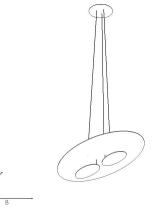

#### Dimensions

| A cm | 200 |
|------|-----|
| B cm | 90  |
| C cm | 50  |
|      |     |