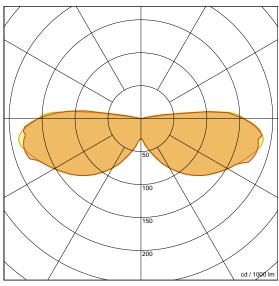

### **Technical Data**

Number of light sources System power Volt Light flux Energy class Light flux Energy class LED

3 45 W 220-240 V 3960 lm / 2700 K F / 2700 K 4320 lm / 3000 K F / 3000 K LED CRI90

**Dimmable Triac** 