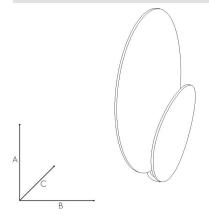

## Description

Wall lamp available with 3000K or 2700K LED colour temperature. Design: Marco Pagnoncelli - 2022.

## **Technical Data**

Number of light sources

System power

Volt

Light flux

Energy class

Light flux

Light flux

Light flux

Light flux

Energy class

Light flux

Light

Dimmable Triac



## **Dimensions**



A cm 38 B cm 22 C cm 16

## **Available Colors**



White



White Brushed Bronze



Gold Powder Brushed Bronze



White Black



Gold Powder White



Silver Powder Brushed Iron



Gold Powder Black



White Brushed Iron



Via Vittorio Veneto, 57 24041 BREMBATE (BG) - IT Tel. +39.035.801239 Fax +39.035.802989 italia@iconeluce.com export@iconeluce.com www.iconeluce.com While mantaining the basic characteristics of the product, the Manufacturer reserves the right to make modifications at any time and without any prior notice, with the sole aim of improving the quality of the product. The property, realization and reproduction of aesthetics, design and manufacturing characteristics, here illustrated, are reserved by law. Colours are merely indicative as they are subject to alterations in t