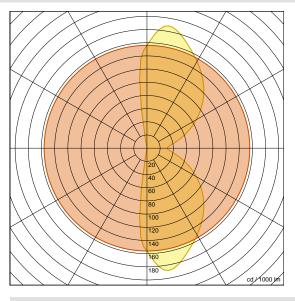

## **Technical Data**

Number of light sources 20 W System power Volt 220-240 V Light flux 1920 lm / 2700 K **Energy class** F / 2700 K Light flux 1960 lm / 3000 K Energy class F/3000 K LED LED CRI90

Dimmable Triac