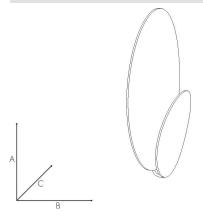

## Description

Wall lamp available with 3000K or 2700K LED colour temperature. Design: Marco Pagnoncelli - 2022.

## **Technical Data**

Number of light sources 20 W System power Volt 220-240 V Light flux 1920 lm / 2700 K **Energy class** F / 2700 K Light flux 1960 lm / 3000 K Energy class F/3000 K LED LED CRI90

Dimmable Triac



## **Dimensions**



A cm 50 B cm 28 C cm 18

## **Available Colors**



White



White **Brushed Bronze** 



Gold Powder **Brushed Bronze** 



White Black



Gold Powder White



Silver Powder Brushed Iron



Gold Powder Black



White Brushed Iron



Via Vittorio Veneto, 57 24041 BREMBATE (BG) - IT Tel. +39.035.801239 Fax +39.035.802989 italia@iconeluce.com export@iconeluce.com www.iconeluce.com

While mantaining the basic characteristics of the product, the Manufacturer reserves the right to make modifications at any time and without any prior notice, with the sole aim of improving the quality of the product. The property, realization and reproduction of aesthetics, design and manufacturing characteristics, here illustrated, are reserved by law. Colours are merely indicative as they are subject to alter