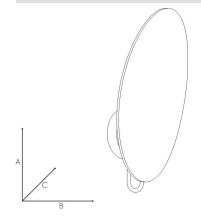

# **MASAI AP G**







## Description

Wall lamp available with 3000K or 2700K LED colour temperature. Design: Marco Pagnoncelli - 2022.

#### **Technical Data**

Number of light sources System power 20 W Volt 220-240 V Light flux 1920 lm / 2700 K F / 2700 K **Energy class** Light flux 1960 lm / 3000 K Energy class F / 3000 K LED LED CRI90

Dimmable Triac



#### **Dimensions**



36 A cm B cm 18 C cm 18

### **Available Colors**









White Black Brushed Iron **Brushed Bronze** 



Via Vittorio Veneto, 57 24041 BREMBATE (BG) - IT Tel. +39.035.801239 Fax +39.035.802989 italia@iconeluce.com export@iconeluce.com www.iconeluce.com

While mantaining the basic characteristics of the product, the Manufacturer reserves the right to make modifications at any time and without any prior notice, with the sole aim of improving the quality of the product. The property, realization and reproduction of aesthetics, design and manufacturing characteristics, here illustrated, are reserved by law. Colours are merely indicative as they are subject to alterations in the printing process.