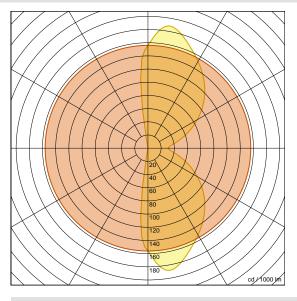

#### **Technical Data**

Number of light sources System power 20 W Volt 220-240 V Light flux 1920 lm / 2700 K F / 2700 K **Energy class** Light flux 1960 lm / 3000 K Energy class F / 3000 K LED LED CRI90