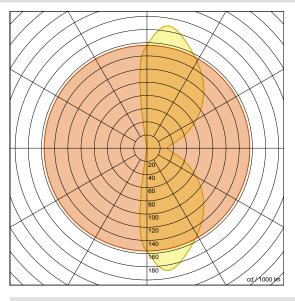

#### **Technical Data**

Number of light sources System power 15 W Volt 220-240 V Light flux 1320 lm / 2700 K F / 2700 K **Energy class** 1440 lm / 3000 K Light flux Energy class F / 3000 K LED LED CRI90