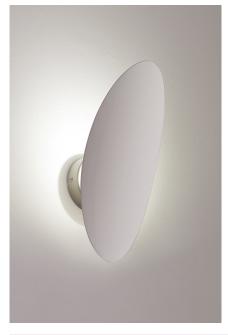

# **MASAI AP P**

## Description

Wall lamp available with 3000K or 2700K LED colour temperature. Design: Marco Pagnoncelli - 2022.

#### **Dimensions**

25 A cm B cm 14 C cm 13