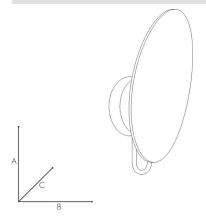

# **MASAI AP P**







## Description

Wall lamp available with 3000K or 2700K LED colour temperature. Design: Marco Pagnoncelli - 2022.

#### **Technical Data**

Number of light sources System power 15 W Volt 220-240 V Light flux 1320 lm / 2700 K F / 2700 K **Energy class** 1440 lm / 3000 K Light flux Energy class F / 3000 K LED LED CRI90

Dimmable Triac



#### **Dimensions**



25 A cm B cm 14 C cm 13

### **Available Colors**









White Black Brushed Iron **Brushed Bronze** 



Via Vittorio Veneto, 57 24041 BREMBATE (BG) - IT Tel. +39.035.801239 Fax +39.035.802989 italia@iconeluce.com export@iconeluce.com www.iconeluce.com

While mantaining the basic characteristics of the product, the Manufacturer reserves the right to make modifications at any time and without any prior notice, with the sole aim of improving the quality of the product. The property, realization and reproduction of aesthetics, design and manufacturing characteristics, here illustrated, are reserved by law. Colours are merely indicative as they are subject to alterations in the printing process.