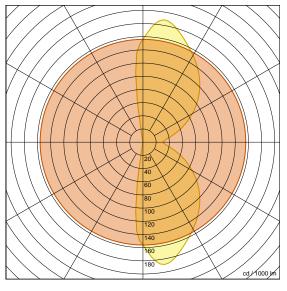

# **MASAILG**





## Description

Table lamp available with 3000K or 2700K LED colour temperature. Design: Marco Pagnoncelli -2022.

#### **Technical Data**

Number of light sources System power 20 W Volt 220-240 V Light flux 1920 lm / 2700 K **Energy class** F / 2700 K 1960 lm / 3000 K Light flux **Energy class** F / 3000 K LED CRI90 LED

### Dimmable



### **Dimensions**



A cm 74 B cm 44 C cm 20

### **Available Colors**



White



White **Brushed Bronze** 



Gold Powder **Brushed Bronze** 



White Black



Gold Powder White



Silver Powder Brushed Iron



Gold Powder Black



White Brushed Iron



Via Vittorio Veneto, 57 24041 BREMBATE (BG) - IT Tel. +39.035.801239 Fax +39.035.802989 italia@iconeluce.com export@iconeluce.com www.iconeluce.com

While mantaining the basic characteristics of the product, the Manufacturer reserves the right to make modifications at any time and without any prior notice, with the sole aim of improving the quality of the product. The property, realization and reproduction of aesthetics, design and manufacturing characteristics, here illustrated, are reserved by law. Colours are merely indicative as th