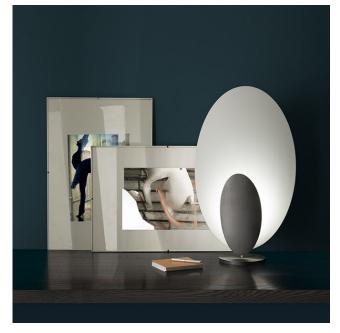

#### **Technical Data**

Number of light sources System power 20 W Volt 220-240 V Light flux 1920 lm / 2700 K **Energy class** F / 2700 K 1960 lm / 3000 K Light flux **Energy class** F / 3000 K LED CRI90 LED