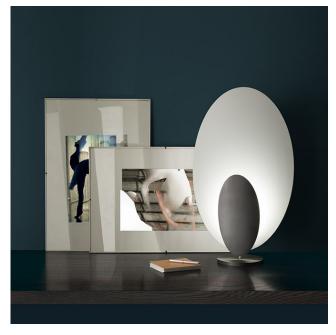

## Description

Table lamp available with 3000K or 2700K LED colour temperature. Design: Marco Pagnoncelli -2022.