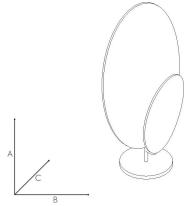

# **MASAILP**







## Description

Table lamp available with 3000K or 2700K LED colour temperature. Design: Marco Pagnoncelli -2022.

#### **Technical Data**

Number of light sources System power 15 W Volt 220-240 V Light flux 1320 lm / 2700 K **Energy class** F / 2700 K 1440 lm / 3000 K Light flux **Energy class** F / 3000 K LED CRI90 LED

#### Dimmable



### **Dimensions**



A cm 49 B cm 28 C cm 14

#### **Available Colors**



White



White **Brushed Bronze** 



Gold Powder **Brushed Bronze** 



White Black



Gold Powder White



Silver Powder Brushed Iron



Gold Powder Black



White Brushed Iron



Via Vittorio Veneto, 57 24041 BREMBATE (BG) - IT Tel. +39.035.801239 Fax +39.035.802989 italia@iconeluce.com export@iconeluce.com www.iconeluce.com

While mantaining the basic characteristics of the product, the Manufacturer reserves the right to make modifications at any time and without any prior notice, with the sole aim of improving the quality of the product. The property, realization and reproduction of aesthetics, design and manufacturing characteristics, here illustrated, are reserved by law. Colours are merely indicative as they are subject to alt