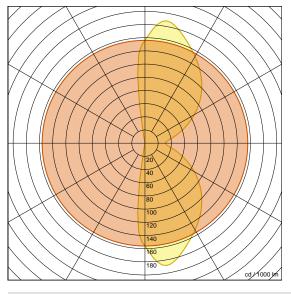

#### **Technical Data**

Number of light sources System power 15 W Volt 220-240 V Light flux 1320 lm / 2700 K **Energy class** F / 2700 K 1440 lm / 3000 K Light flux **Energy class** F / 3000 K LED CRI90 LED