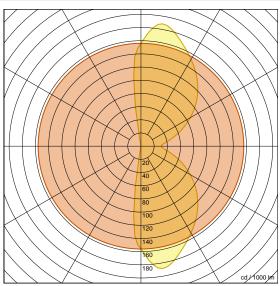

#### **Technical Data**

Number of light sources System power Volt Light flux Energy class Light flux Energy class LED

1 20 W 220-240 V 1920 lm / 2700 K F / 2700 K 1960 lm / 3000 K F / 3000 K LED CRI90

Dimmable