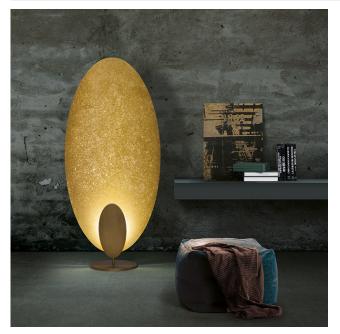

# **MASAI ST 20**

## Description

Floor lamp available with 3000K or 2700K LED colour temperature. Design: Marco Pagnoncelli - 2022.