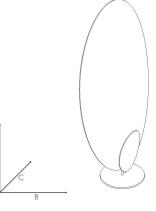

# **MASAI ST 20**



## Description

Floor lamp available with 3000K or 2700K LED colour temperature. Design: Marco Pagnoncelli - 2022.

#### **Technical Data**

Number of light sources System power Volt Light flux Energy class Light flux Energy class LED

1 20 W 220-240 V 1920 lm / 2700 K F / 2700 K 1960 lm / 3000 K F / 3000 K LED CRI90

Dimmable



#### Dimensions



#### 138 A cm B cm 64 C cm 30

### Available Colors



White

Gold Powder Brushed Bronze



White Brushed Bronze Black



Gold Powder

White

Silver Powder

Brushed Iron



Gold Powder Black



White Brushed Iron



Via Vittorio Veneto, 57 24041 BREMBATE (BG) - IT Tel. +39.035.801239 Fax +39.035.802989 italia@iconeluce.com export@iconeluce.com www.iconeluce.com

While mantaining the basic characteristics of the product, the Manufacturer reserves the right to make modifications at any time and without any prior notice, with the sole aim of improving the quality of the product. The property, realization and reproduction of aesthetics, design and manufacturing characteristics, here illustrated, are reserved by law. Colours are merely indicative as they are subject to alterations in the prin