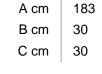

## **MASAI ST 45**





Dimensions

## Description

Floor lamp available with 3000K or 2700K LED colour temperature. Design: Marco Pagnoncelli - 2022.

## **Technical Data**

Number of light sources System power Volt Light flux Energy class Light flux Energy class LED

Dimmable

3 45 W 220-240 V 3960 lm / 2700 K F / 2700 K 4320 lm / 3000 K F / 3000 K LED CRI90





## Available Colors







White

**Brushed Iron** 

**Brushed Bronze** 



Via Vittorio Veneto, 57 24041 BREMBATE (BG) - IT Tel. +39.035.801239 Fax +39.035.802989 italia@iconeluce.com export@iconeluce.com www.iconeluce.com

While mantaining the basic characteristics of the product, the Manufacturer reserves the right to make modifications at any time and without any prior notice, with the sole aim of improving the quality of the product. The property, realization and reproduction of aesthetics, design and manufacturing characteristics, here illustrated, are reserved by law. Colours are merely indicative as they are subject to alterations in the printing process.