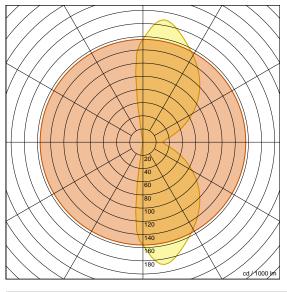

## **Technical Data**

Number of light sources 40 W System power Volt 220-240 V 3840 lm / 2700 K Light flux **Energy class** F / 2700 K Light flux 3920 lm / 3000 K Energy class F/3000 K **LED** LED CRI90

Dimmable