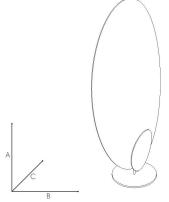

## Description

Floor lamp available with 3000K or 2700K LED colour temperature. Design: Marco Pagnoncelli - 2022.

## **Technical Data**

Number of light sources 40 W System power Volt 220-240 V 3840 lm / 2700 K Light flux **Energy class** F / 2700 K Light flux 3920 lm / 3000 K Energy class F/3000 K **LED** LED CRI90

Dimmable



## **Dimensions**



138 A cm B cm 64 C cm 30

## **Available Colors**



White



White **Brushed Bronze** 



Gold Powder **Brushed Bronze** 



White Black



Gold Powder White



Silver Powder Brushed Iron



Gold Powder Black



White Brushed Iron



Via Vittorio Veneto, 57 24041 BREMBATE (BG) - IT Tel. +39.035.801239 Fax +39.035.802989 italia@iconeluce.com export@iconeluce.com www.iconeluce.com

While mantaining the basic characteristics of the product, the Manufacturer reserves the right to make modifications at any time and without any prior notice, with the sole aim of improving the quality of the product. The property, realization and reproduction of aesthetics, design and manufacturing characteristics, here illustrated, are reserved by law. Colours are merely indicative as they are subject to alte