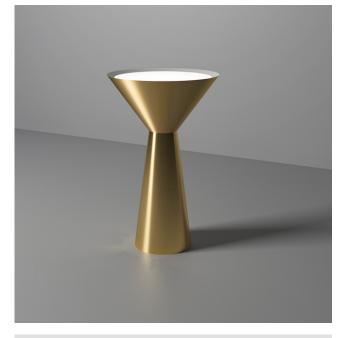

## Description

Lama is a collection of table, floor and ceiling lamps produced in three sizes and different finishes. It is made of a very thin metal sheet that gives great elasticity to the object. The upper closure is made of plastic material. Various finishes are offered: from matte varnishes, in basic or bright colors, to metallic finishes, typical of the Icone brand. Simplicity of forms and multiplicity of textures make Lama suitable for both domestic and hospitality environments. Lama is the first collection designed for Icone by Giulio Cappellini together with Leonardo Talarico.