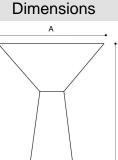

finishes are offered: from matte varnishes, in basic or bright colors, to metallic finishes, typical of the Icone brand. Simplicity of forms and multiplicity of textures make Lama suitable for both domestic and hospitality environments. Lama is the first collection designed for Icone by Giulio Cappellini together with Leonardo Talarico.

## **Technical Data**

| Number of light sources | 1                |
|-------------------------|------------------|
| System power            | 20 W             |
| Volt                    | 220-240 V        |
| Light flux              | 1920 lm / 2700 K |
| Energy class            | F / 2700 K       |
| Light flux              | 1960 lm / 3000 K |
| Energy class            | F/3000 K         |
| LED                     | LED CRI90        |

## Dimmable



A cm 40 B cm 20 C cm 60

## **Available Colors**



White



Satin Brass White



С

Black White



Glossy White White



White



Glossy Black White



White



Via Vittorio Veneto, 57 24041 BREMBATE (BG) - IT Tel. +39.035.801239 Fax +39.035.802989 italia@iconeluce.com export@iconeluce.com www.iconeluce.com

While mantaining the basic characteristics of the product, the Manufacturer reserves the right to make modifications at any time and without any prior notice, with the sole aim of improving the quality of the product. The property, realization and reproduction of aesthetics, design and manufacturing characteristics, here illustrated, are reserved by law. Colours are merely indicative as they are subject to alterations in the printing process.