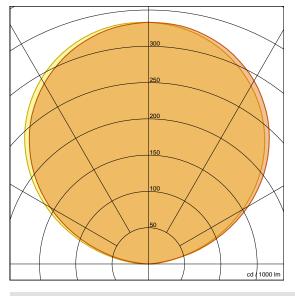

## **Technical Data**

| Number of light sources | 1                |
|-------------------------|------------------|
| System power            | 20 W             |
| Volt                    | 220-240 V        |
| Light flux              | 1920 lm / 2700 K |
| Energy class            | F / 2700 K       |
| Light flux              | 1960 lm / 3000 K |
| Energy class            | F/3000 K         |
| LED                     | LED CRI90        |