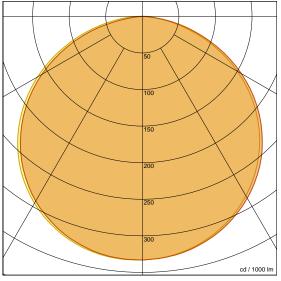

|          | \       | ,          |               |                                   |
|----------|---------|------------|---------------|-----------------------------------|
|          | }       |            |               |                                   |
| $\times$ | 50      | $\nearrow$ |               |                                   |
|          | 100     |            |               | $\langle \langle \rangle \rangle$ |
| /        | 150     | X          |               |                                   |
|          | 150     |            |               |                                   |
|          | 200     |            | $\mathcal{N}$ |                                   |
|          | <br>250 |            |               |                                   |
|          | 300     |            | 1             |                                   |
|          | 300     |            |               |                                   |
| _        |         |            | cd /          | 1000 lm                           |