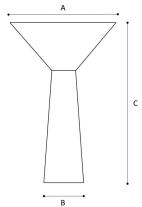

50      | $\nearrow$ |               |                                   |
|          | 100     |            |               | $\langle \langle \rangle \rangle$ |
| /        | 150     | X          |               |                                   |
|          | 150     |            |               |                                   |
|          | 200     |            | $\mathcal{N}$ |                                   |
|          | <br>250 |            |               |                                   |
|          | 300     |            | 1             |                                   |
|          | 300     |            |               |                                   |
| _        |         |            | cd /          | 1000 lm                           |

### **Dimensions**



20 A cm B cm 10 C cm 30

# **Available Colors**





Satin Brass White



Black White



Glossy White White



White



Glossy Black White



White

Dimmable



Via Vittorio Veneto, 57 24041 BREMBATE (BG) - IT Tel. +39.035.801239 Fax +39.035.802989 italia@iconeluce.com export@iconeluce.com www.iconeluce.com

While mantaining the basic characteristics of the product, the Manufacturer reserves the right to make modifications at any time and without any prior notice, with the sole aim of improving the quality of the product. The property, realization and reproduction of aesthetics, design and manufacturing characteristics, here illustrated, are reserved by law. Colours are merely indicative as they are subject to alterations in the printing process.