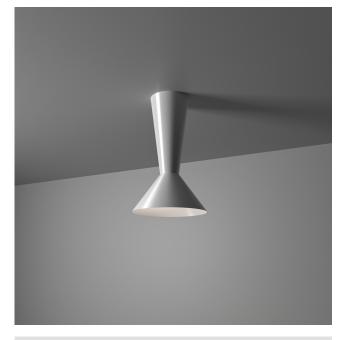

### Description

Lama is a collection of table, floor and ceiling lamps produced in three sizes and different finishes. It is made of a very thin metal sheet that gives great elasticity to the object. The upper closure is made of plastic material. Various finishes are offered: from matte varnishes, in basic or bright colors, to metallic finishes, typical of the Icone brand. Simplicity of forms and multiplicity of textures make Lama suitable for both domestic and hospitality environments. Lama is the first collection designed for Icone by Giulio Cappellini together with Leonardo Talarico.