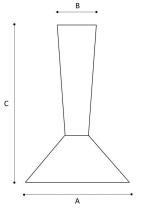

# 50 100 150 200 250 250 cd / 1000 lm

### Description

Lama is a collection of table, floor and ceiling lamps produced in three sizes and different finishes. It is made of a very thin metal sheet that gives great elasticity to the object. The upper closure is made of plastic material. Various finishes are offered: from matte varnishes, in basic or bright colors, to metallic finishes, typical of the Icone brand. Simplicity of forms and multiplicity of textures make Lama suitable for both domestic and hospitality environments. Lama is the first collection designed for Icone by Giulio Cappellini together with Leonardo Talarico.

## **Technical Data**

Number of light sources

System power

Volt

Light flux

Energy class

Light flux

F / 3000 K

LED

LED CRI90

## **Dimensions**



A cm | 20 B cm | 10 C cm | 30

### **Available Colors**



White



Satin Brass White



Black White



Glossy White White



White



Glossy Black White



White



Via Vittorio Veneto, 57 24041 BREMBATE (BG) - IT Tel. +39.035.801239 Fax +39.035.802989 italia@iconeluce.com export@iconeluce.com www.iconeluce.com While mantaining the basic characteristics of the product, the Manufacturer reserves the right to make modifications at any time and without any prior notice, with the sole aim of improving the quality of the product. The property, realization and reproduction of aesthetics, design and manufacturing characteristics, here illustrated, are reserved by law. Colours are merely indicative as they are subject to alterations in the printing process.