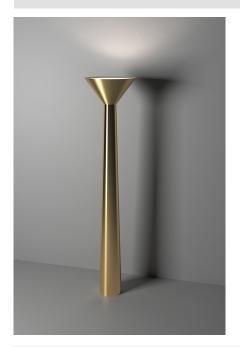

### Description

Lama is a collection of table, floor and ceiling lamps produced in three sizes and different finishes. It is made of a very thin metal sheet that gives great elasticity to the object. The upper closure is made of plastic material. Various finishes are offered: from matte varnishes, in basic or bright colors, to metallic finishes, typical of the Icone brand. Simplicity of forms and multiplicity of textures make Lama suitable for both domestic and hospitality environments. Lama is the first collection designed for Icone by Giulio Cappellini together with Leonardo Talarico.

## Dimensions

С